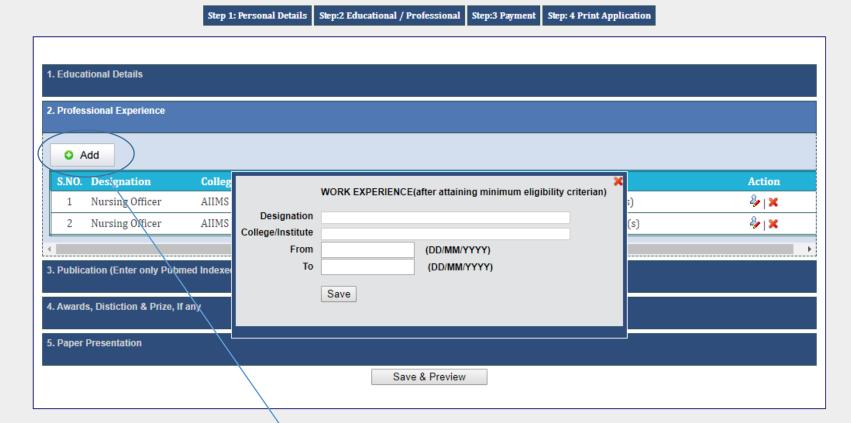

Click add button to add experience one by one.

Click add button to add publication one by one by one (enter only PubMed indexed publications), similarly add award & Paper presentations in other sections, if any. After entering all details click on Save & Preview button to visit make payment section (If applicable) or Print application section (if not applicable).