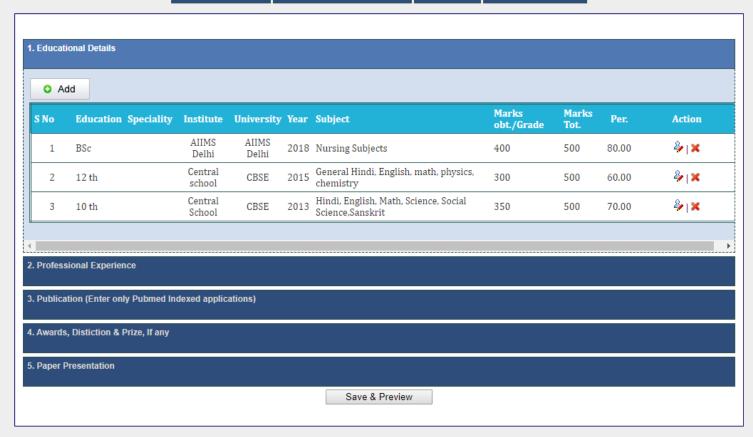

| SN | Examination             | Subjects/Speciality | Board/University | Year | Marks Obtained | Total Marks |  |
|----|-------------------------|---------------------|------------------|------|----------------|-------------|--|
| 1  | Highschool *            | science             | UP Board         | 2002 | 200            | 3000        |  |
| 2  | Intermediate *          | Art                 | UP Board         | 2004 | 10             | 52          |  |
| 3  | Graduation* Hindi B Com |                     | RGPV             | 2007 | 30             | 40          |  |
| 4  | Post Graduation MSc     | English             | RGPV             | 2009 |                |             |  |
| 5  | Other Qualification     |                     |                  |      |                |             |  |
| 6  | Other Qualification     |                     |                  |      |                |             |  |
|    |                         |                     |                  |      |                | Save        |  |

After submitting personal details, you will be redirected to educational details page, fill your educations one by one.

Copyright © All India Institute of Medical Sciences, Rishikesh. All rights Reserved.