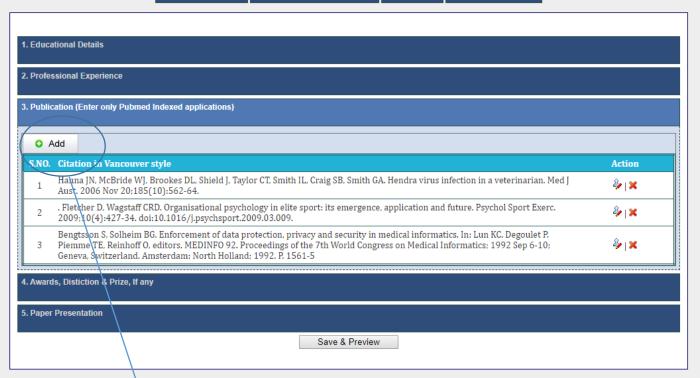

Click add button to add experience one by one.

Click add button to add publication one by one by one (enter only PubMed indexed publications), similarly add award & Paper presentations in other sections, if any. After entering all details click on Save & Preview button to visit make payment section (If applicable) or Print application section (if not applicable).