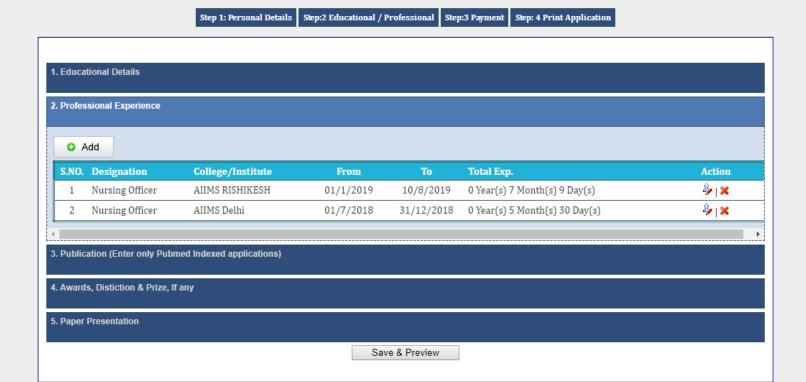

Click add button to add experience one by one.

Click add button to add publication one by one by one (enter only PubMed indexed publications), similarly add award & Paper presentations in other sections, if any. After entering all details click on Save & Preview button to visit make payment section (If applicable) or Print application section (if not applicable).